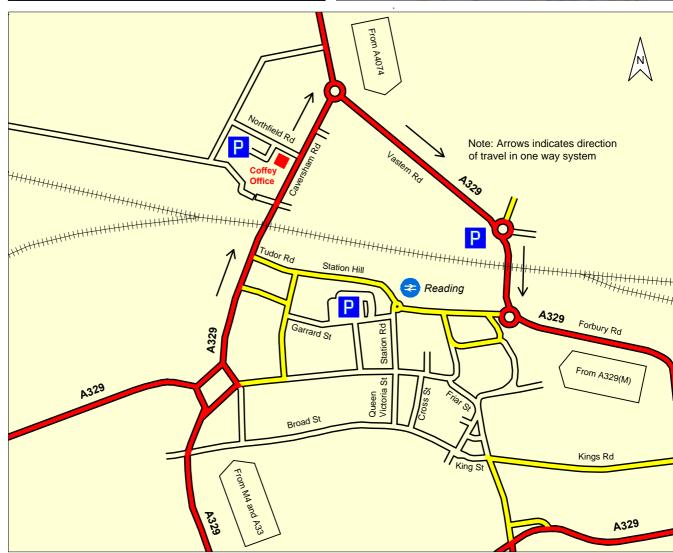

## From M4 (South)

Leave M4 Motorway at Junction 11 and follow the A33 (signposted for Reading Station), follow the road as it becomes the A329.

Turn left into Northfield Road. Turn immediately left into Drew's car park. The office is at the rear of the car park.

## By Train

Reading is the nearest station. Walk along Station Hill and continue as it becomes Tudor Road. Turn right and follow the footpath under the railway bridge. Walk along Caversham Road to Northfield Road. Turn left into Northfield Road and immediately left into Drew's car park. The office is at the rear of the car park.