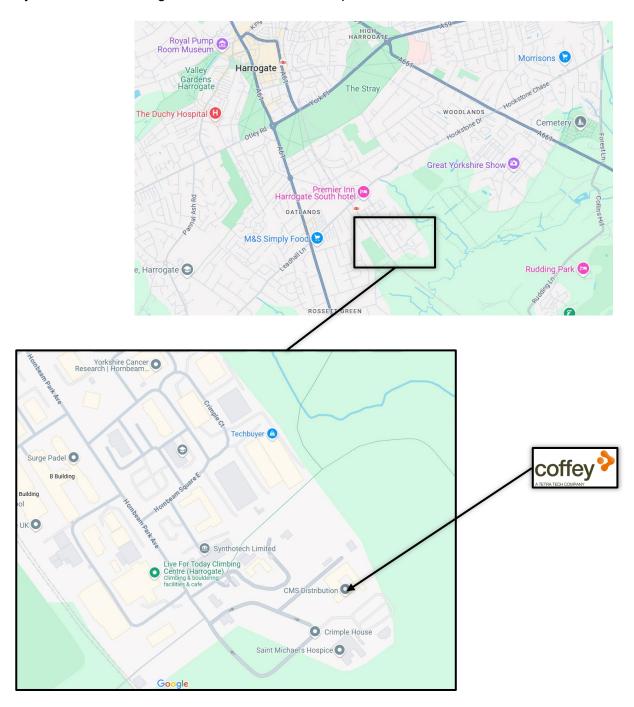

# Office location - Harrogate

Coffey Geotechnics Harrogate office is located at:

Gardner House, Hornbeam Park Avenue, Harrogate, HG2 8NA

What3words: ///icon.proper.also

Tel: 01423 626 530

#### Finding the office

Coffey Harrogate office is located in Gardner house on Hornbeam Business Park. When you reach the building, use the intercom at the front entrance to gain access to the building. Once inside, Coffey main entrance is to the left, next to the elevator.

#### By car

Proceed to Hornbeam Business Park, Harrogate. Continue along Hornbeam Park Avenue, passing the glass pyramid on the left, until you reach the end of the road passing through two stone pillars. Follow the road round to the left where you will see a large stone building with black glass windows on your left-hand side, this is Gardner House. Use the second entrance and ring the Coffey intercom at the car park-barrier. Visitors parking is available to the left of the steps at the front of the building. If the visitor parking is unavailable, use Coffey spaces marked COF.

# Coffey Geotechnics Harrogate office shown on the map below.