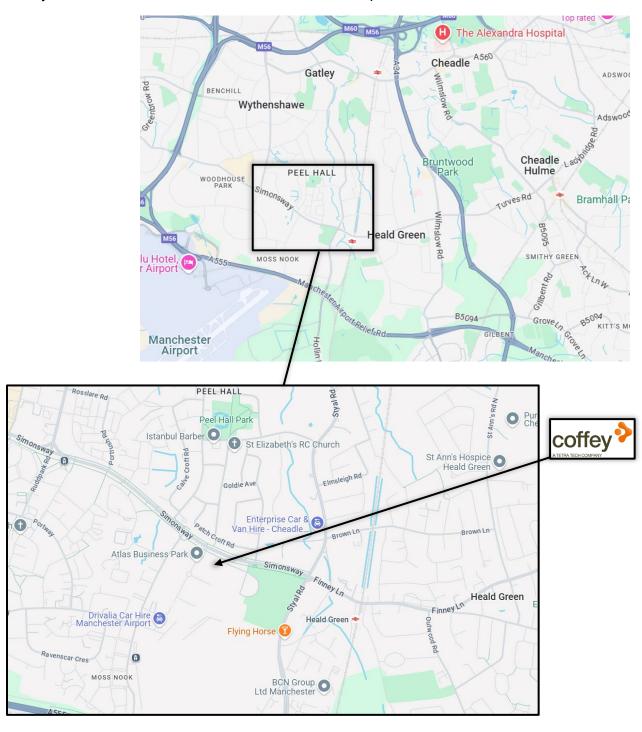

# Office location - Manchester

Coffey Geotechnics Manchester office is located at:

Atlantic House, Atlas Business Park, Simonsway, Manchester, M22 5PR

What3words: ///tight.fine.shakes

Tel: 0161 6011 630

# Finding the office

When you reach Atlantic House please use the intercom to ring Coffey. Upon entering the building Coffey main entrance is ahead of you to the left.

### By Road

From M56 (North) - Leave M56 Motorway at Junction 4 (signposted for Wythenshawe) and turn left for Simonsway. After Shadowmoss Road, turn right into the entrance to Atlantic House.

From M56 (South) - Leave M56 Motorway at Junction 5, signposted for Manchester Airport. Travel along A555 (Ringway Road W) following signs for T3/Gatley/Wilmslow/Wythenshawe. Turn left down B5166/Styal Rd and at the traffic lights turn left onto Simonsway. Take the second left to Atlantic House.

#### By Train

Heald Green is the nearest station and is on the Manchester Piccadilly to Manchester Airport line. Atlantic House is a short walk from the station. Exit the station and proceed left down Finney Lane, cross the traffic lights and proceed down Simonsway until you reach Atlantic House on the left.

### By Tram

Peel Hall is the nearest stop, located at the junction of Peel Hall Rd and Simonsway, and is on the Airport Line. Exit the tram stop and proceed down Simonsway until you reach Atlantic House on your right.

#### By Air

Manchester International Airport is nearby and can be accessed by tram (Airport line) or taxi.

## Coffey Geotechnics Manchester office shown on the map below.